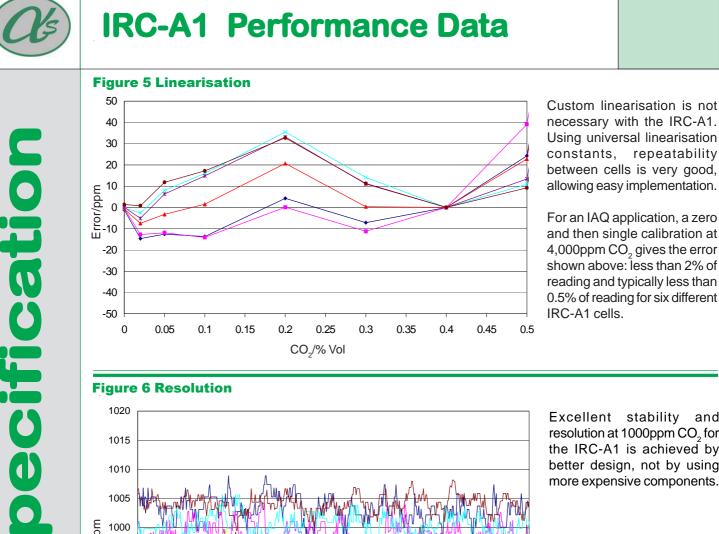

redicted by the Beer-Lambert Law.



Temperature compensation corrects for temperature error

in the detector.

Best compensation includes both span and zero correction; span correction can be a universal correction, but zero temperature correction will vary with each cell.

The graph shows error at 5,000 ppm CO<sub>2</sub>.

### Apollosense Ltd

Shenzhen:

Adress: Room 712, Huaneng Building, Shennan Zhong Road, Shenzhen 518031, China

-0.002 2:00

6:00

4:00

8:00

10:00

12:00

Time of day

14:00

16:00

18:00

20:00

22:00

0:00

Tel: (86-755) 83680810 83680820 83680830 83680860

(86-755) 83680866 Fax :

7

chnica

Fax: (852) 2737 0938

Adress: Unit 1502, Hollywood Plaza, 610 Nathan Road, Mong Kok, Kln., H.K. Tel: (852) 2737 0903

Email: sales@apollounion.com

Hong Kong:

50

# Apollo





Data Point

Excellent stability and resolution at 1000ppm CO<sub>2</sub> for the IRC-A1 is achieved by better design, not by using more expensive components.

#### NOTE:

For applications where fluctuating ambient light will fall on the white dust filter (top of sensor), order with the optional ambient light filter (IRC-AF).

At the end of the product's life, do not dispose of any electronic sensor, component or instrument in the domestic waste, but contact the instrument manufacturer, Alphasense or its distributor for disposal instructions

#### Apollosense Ltd

Adress: Room 712, Huaneng Building, Shennan Zhong Road, Shenzhen 518031, China

Tel: (86-755) 83680810 83680820 83680830 83680860

(86-755) 83680866 Fax :

Shenzhen:

chnica

Hong Kong: Adress: Unit 1502, Hollywood Plaza, 610