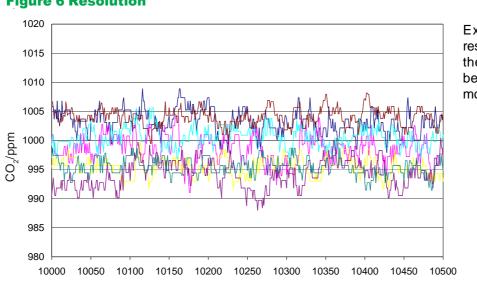

# Apollo

Data Point

Excellent stability and resolution at 1000ppm CO<sub>2</sub> for the IRC-A1 is achieved by better design, not by using more expensive components.