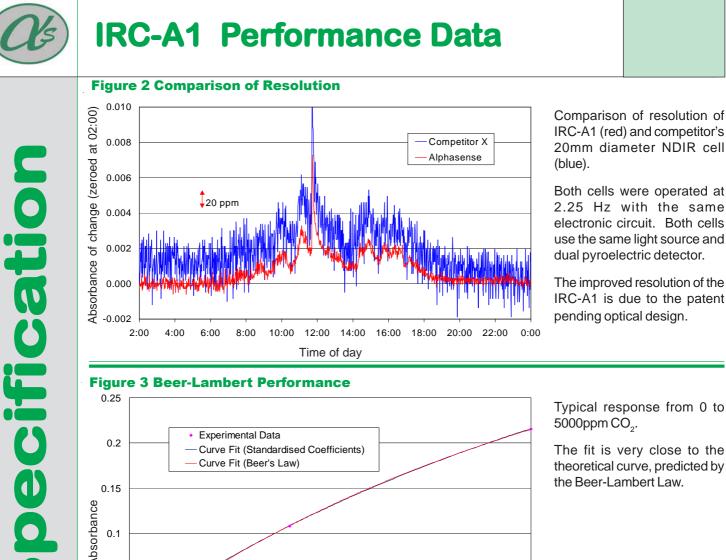

# Apollo

The improved resolution of the IRC-A1 is due to the patent pending optical design.

Typical response from 0 to 5000ppm CO<sub>2</sub>.

The fit is very close to the theoretical curve, predicted by the Beer-Lambert Law.

### Apollosense Ltd

Shenzhen:

Adress: Room 712, Huaneng Building, Shennan Zhong Road, Shenzhen 518031, China

-0.002 2:00

6:00

4:00

8:00

10:00

12:00

Time of day

14:00

16:00

18:00

20:00

22:00

0:00