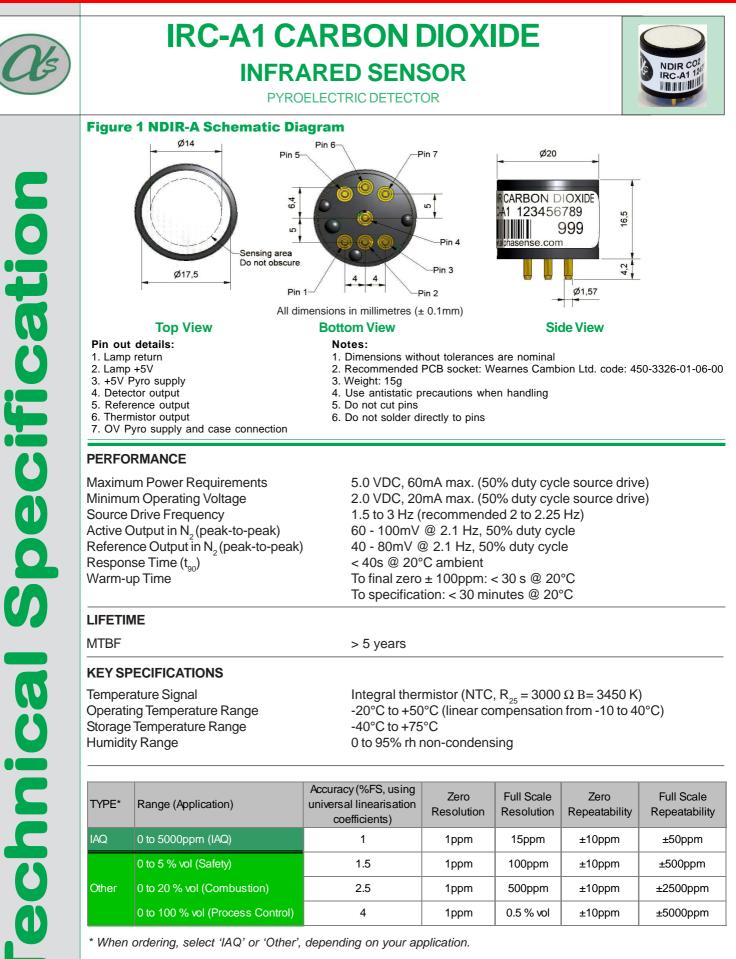

Shenzhen:

Adress : Room 712, Huaneng Building, Shennan Zhong Road, Shenzhen 518031, China

Tel: (86-755) 83680810 83680820 83680830 83680860

Fax: (86-755)83680866

Adress : Unit 1502, Hollywood Plaza, 610 Nathan Road, Mong Kok, Kln., H.K. Tel : (852) 2737 0903 Fax : (852) 2737 0938 Email : sales@apollounion.com

Hong Kong:

Apollosense Ltd

# Apollo



The improved resolution of the IRC-A1 is due to the patent pending optical design.



Typical response from 0 to 5000ppm CO<sub>2</sub>.

The fit is very close to the theoretical curve, predicted by the Beer-Lambert Law.



Temperature compensation corrects for temperature error

in the detector.

Best compensation includes both span and zero correction; span correction can be a universal correction, but zero temperature correction will