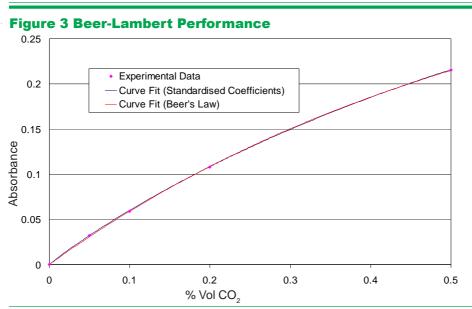

# Apollo

The improved resolution of the IRC-A1 is due to the patent pending optical design.

Typical response from 0 to 5000ppm CO<sub>2</sub>.

The fit is very close to the theoretical curve, predicted by the Beer-Lambert Law.