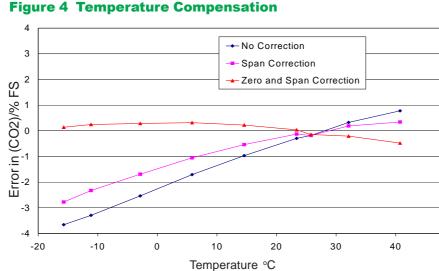

Temperature compensation corrects for temperature error

in the detector.

Best compensation includes both span and zero correction; span correction can be a universal correction, but zero temperature correction will vary with each cell.

The graph shows error at 5,000 ppm CO<sub>2</sub>.